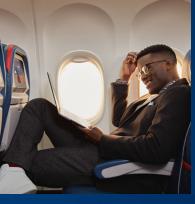

## A HIGHER STANDARD: DELTA COMFORT+® AND MAIN CABIN

- Delta Comfort+ offers more legroom, a seat at the front of Main Cabin, plus allocated overhead storage for carry-on items
- Delta Comfort+ and Main Cabin customer enjoy complimentary headsets and eve masks
- Freshly prepared and locally inspired meals served with alcoholic<sup>4</sup> and soft beverages, bottled water, Starbucks<sup>®</sup> coffee
- Individual seat-back entertainement screens

DELTA ONE

DELTA PREMIUM SELECT

DELTA COMFORT+

DELTA MAIN CABIN