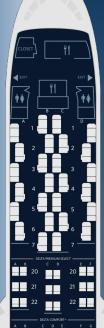

DELTA'S B767-300 TAKES YOU ACROSS THE ATLANTIC IN COMFORT AND STYLE FEATURING EVERYTHING CUSTOMERS NEED FOR AN ENJOYABLE FLIGHT.

## LUXURY AT HIGHER ALTITUDE: DELTA ONE®

- Fully flat-bed seats with memory foam cushions, individual aisle access and premium bedding made from 100% recycled materials
- Artisan crafted amenity kits from Someone Somewhere with travel essentials by clean beauty experts, Grown Alchemist
- Chef-curated meals available to pre-select before travel, paired with fine wines<sup>3</sup>
- Large seat back touchscreen entertainment and noise cancelling headsets
- Sky Priority<sup>®4</sup> airport experience, dedicated boarding and Delta Sky Club<sup>®3</sup> or Premium lounge access at the airport

## PREMIUM ECO CABIN: DELTA PREMIUM SELECT

- Wider seats with more legroom and deeper recline, adjustable leg rests, footrests, plush blanket made from 100% recycled materials
- Large seat-back entertainment screens
- Artisan crafted amenity kit from Someone Somewhere with Grown Alchemist travel essentials
- Elevated menu and dining experience, including 'bubbles<sup>3</sup> and bites' moment after take-off
- Sky Priority<sup>4</sup> airport experience and dedicated boarding

## A HIGHER STANDARD: DELTA COMFORT+® AND MAIN CABIN

- Delta Comfort+ offers more legroom, a seat at the front of Main Cabin, plus allocated overhead storage for carry-on items
- Delta Comfort+ and Main Cabin customer enjoy complimentary headsets and eve masks
- Freshly prepared and locally inspired meals served with alcoholic<sup>4</sup> and soft beverages, bottled water, Starbucks<sup>®</sup> coffee
- Individual seat-back entertainement screens

DELTA ONE

DELTA PREMIUM SELECT

DELTA COMFORT+

DELTA MAIN CABIN