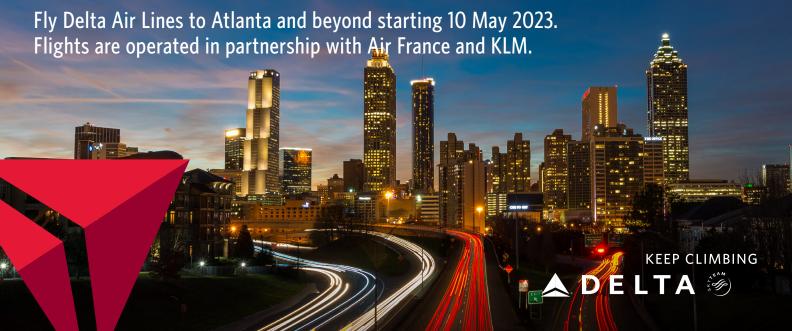

# 3 TIMES WEEKLY FROM DUSSELDORF NONSTOP TO ATLANTA.

Delta is restarting 3 times weekly flights from Dusseldorf to Atlanta from 10 May 2023. Dusseldorf flights are operated using fully refurbished B767-300 aircraft offering an onboard experience to suit everyone, whatever their travel style with special touches to make every journey more enjoyable.