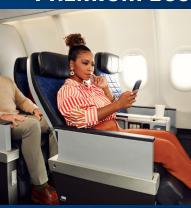

## PREMIUM ECO CABIN: DELTA PREMIUM SELECT

- Wider seats with more legroom and deeper recline, adjustable leg rests, footrests, plush blanket made from 100% recycled materials
- Large seat-back entertainment screens
- Artisan crafted amenity kit from Someone Somewhere with Grown Alchemist travel essentials
- Elevated menu and dining experience, including 'bubbles<sup>3</sup> and bites' moment after take-off
- Sky Priority<sup>4</sup> airport experience and dedicated boarding

DELTA ONE

DELTA PREMIUM SELECT

DELTA COMFORT+

DELTA MAIN CABIN